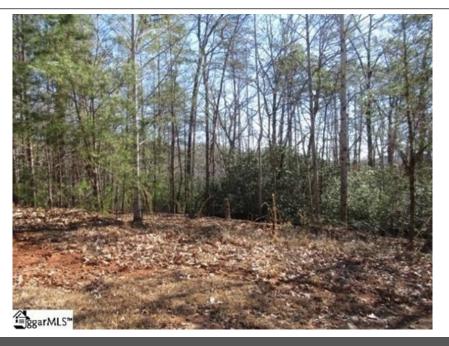

## \$17,000

Good building lot in The Rock at Jocassee golf course looking down onto Lake Barbara. This lot have a perfect slope for a walkout basement and is centrally located to all the Mountain activities: Golf, hiking, canoeing, fishing, or just relaxing drives into the mountains. Lake Keowee is only 10 miles away. The Rock offers a well-maintained public Golf course, and a restaurant/ bar. The Rock has their own water system, so no need to drill a well, you will need a septic system. This is a restricted development, no mobiles, modulars, or campers.