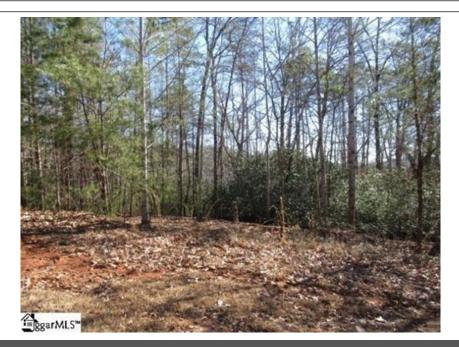

## \$ 20,000

Good building lot in The Rock at Jocassee golf course looking down onto Lake Barbara. This lot have a perfect slope for a walkout basement and is centrally located to all the Mountain activities: Golf, hiking, canoeing, fishing, or just relaxing drives into the mountains. Lake Keowee is only 10 miles away. The Rock offers a well-maintained public Golf course, and a restaurant/ bar. The Rock has their own water system, so no need to drill a well, you will need a septic system. This is a restricted development, no mobiles, modulars, or campers.